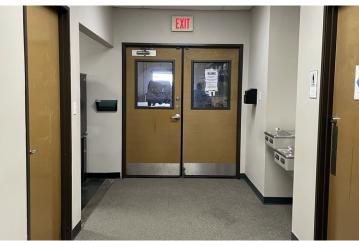

SUMMARY**

| Lease Rate:    | \$6.95 SF/yr (NNN) |
|----------------|--------------------|
| Building Size: | 48,600 SF          |
| Available SF:  | 16,200 SF          |
| Lot Size:      | 2.35 Acres         |
| Zoning:        | LI, Grand Prairie  |
| Market:        | Dallas/Ft Worth    |
| Submarket:     | Arlington          |

#### PROPERTY OVERVIEW

This 16,200 SF industrial space is perfect for a distribution company. It comes with 2 docks, 1 semi-dock, and a ramp. The building also contains several private offices along with a conference room and break room. Existing tenant will vacate within 30 days.

#### PROPERTY HIGHLIGHTS

- 22' Clear Height
- Dock High, Semi-Dock & Grade Level
- Freeway Visibility
- Rear Load
- Large Truck Court
- 2,500 Sq Ft of Office

## Additional Photos

















## Site Plan



181

### Location Map



11

### Demographics Map & Repor



11

| POPULATION                              | 1 MILE                 | 3 MILES               | 5 MILES                  |
|-----------------------------------------|------------------------|-----------------------|--------------------------|
| Total Population                        | 15,292                 | 124,903               | 294,061                  |
| Average age                             | 27.2                   | 28.5                  | 29.6                     |
| Average age (Male)                      | 25.5                   | 27.9                  | 28.6                     |
| Average age (Female)                    | 28.6                   | 29.1                  | 30.6