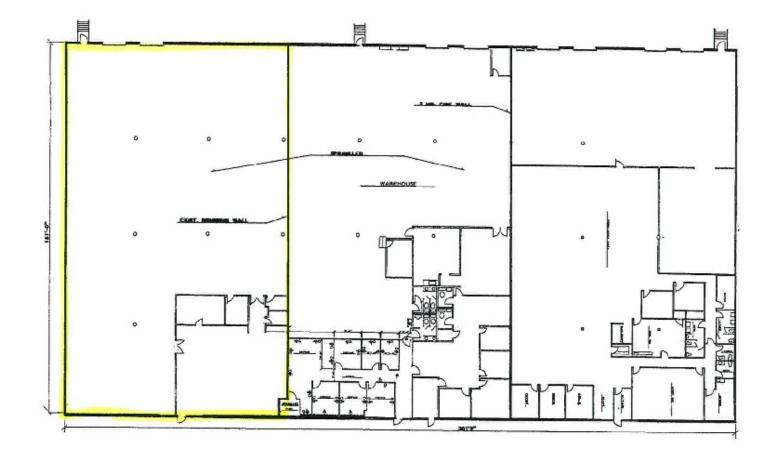

| \$6.95 SF/yr (NNN) |
|----------------|--------------------|
| Building Size: | 48,600 SF          |
| Available SF:  | 16,200 SF          |
| Lot Size:      | 2.35 Acres         |
| Zoning:        | LI, Grand Prairie  |
| Market:        | Dallas/Ft Worth    |
| Submarket:     | Arlington          |

#### PROPERTY OVERVIEW

This 16,200 SF industrial space is perfect for a distribution company. It comes with 2 docks, 1 semi-dock, and a ramp. The building also contains several private offices along with a conference room and break room. Existing tenant will vacate within 30 days.

#### PROPERTY HIGHLIGHTS

- 22' Clear Height
- Dock High, Semi-Dock & Grade Level
- Freeway Visibility
- Rear Load
- Large Truck Court
- 2,500 Sq Ft of Office

## Additional Photos

















## Site Plan



181

### Location Map



11

### Demographics Map & Repor



11

| POPULATION                              | 1 MILE                 | 3 MILES               | 5 MILES                  |
|-----------------------------------------|------------------------|-----------------------|--------------------------|
| Total Population                        | 15,292                 | 124,903               | 294,061                  |
| Average age                             | 27.2                   | 28.5                  | 29.6                     |
| Average age (Male)                      | 25.5                   | 27.9                  | 28.6                     |
| Average age (Female)                    | 28.6                   | 29.1                  | 30.6                     |
|