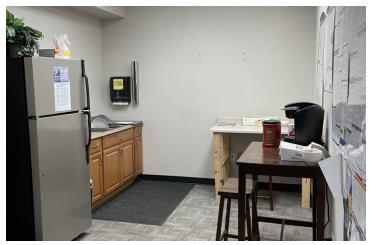

MMARY**

| Lease Rate:    | \$6.95 SF/yr (NNN) |
|----------------|--------------------|
| Building Size: | 48,600 SF          |
| Available SF:  | 16,200 SF          |
| Lot Size:      | 2.35 Acres         |
| Zoning:        | LI, Grand Prairie  |
| Market:        | Dallas/Ft Worth    |
| Submarket:     | Arlington          |

#### PROPERTY OVERVIEW

This 16,200 SF industrial space is perfect for a distribution company. It comes with 2 docks, 1 semi-dock, and a ramp. The building also contains several private offices along with a conference room and break room. Existing tenant will vacate within 30 days.

#### PROPERTY HIGHLIGHTS

- 22' Clear Height
- Dock High, Semi-Dock & Grade Level
- Freeway Visibility
- Rear Load
- Large Truck Court
- 2,500 Sq Ft of Office

## Additional Photos

















## Site Plan



181

### Location Map



11

### Demographics Map & Repor



11

| POPULATION                              | 1 MILE                 | 3 MILES               | 5 MILES                  |
|-----------------------------------------|------------------------|-----------------------|--------------------------|
| Total Population                        | 15,292                 | 124,903               | 294,061                  |
| Average age                             | 27.2                   | 28.5                  | 29.6                     |
| Average age (Male)                      | 25.5                   | 27.9                  | 28.6                     |
| Average age (Female)                    | 28.6                   | 29.1                  | 30.6