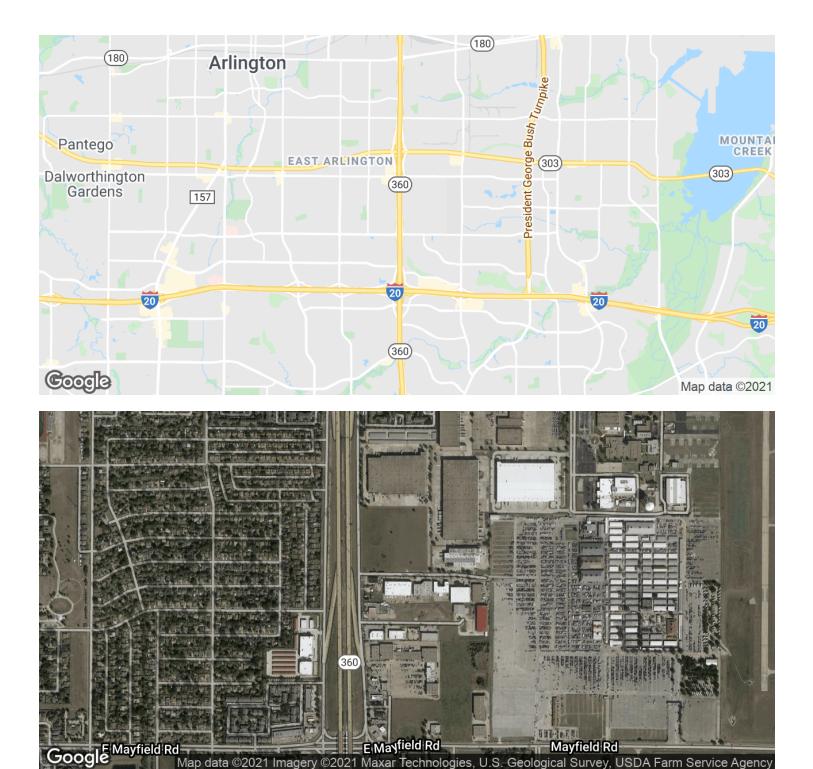

---------------|--------------------|
| Building Size: | 48,600 SF          |
| Available SF:  | 16,200 SF          |
| Lot Size:      | 2.35 Acres         |
| Zoning:        | LI, Grand Prairie  |
| Market:        | Dallas/Ft Worth    |
| Submarket:     | Arlington          |

#### PROPERTY OVERVIEW

This 16,200 SF industrial space is perfect for a distribution company. It comes with 2 docks, 1 semi-dock, and a ramp. The building also contains several private offices along with a conference room and break room. Existing tenant will vacate within 30 days.

#### PROPERTY HIGHLIGHTS

- 22' Clear Height
- Dock High, Semi-Dock & Grade Level
- Freeway Visibility
- Rear Load
- Large Truck Court
- 2,500 Sq Ft of Office

## Additional Photos

















## Site Plan



181

### Location Map



11

### Demographics Map & Repor



11

| POPULATION                              | 1 MILE                 | 3 MILES               | 5 MILES                  |
|-----------------------------------------|------------------------|-----------------------|--------------------------|
| Total Population                        | 15,292                 | 124,903               | 294,061                  |
| Average age                             | 27.2                   | 28.5                  | 29.6                     |
| Average age (Male)                      | 25.5                   | 27.9                  | 28.6                     |
| Average age (Female)                    | 28.6                   | 29.1                  | 30.6                     |
|